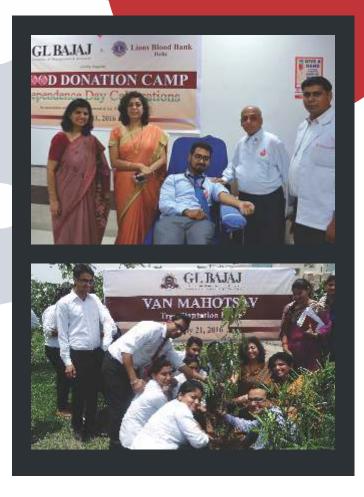

# CSR Activities `Social Initiatives

As a responsible business, GLBIMR takes pride in being socially inclined and focuses on sustained and effective CSR projects. The major core areas that we support are Blood Donations Camps, Tree Plantations, Distribution of clothes to slums, visiting specially abled children to NGOs, each one teach one, donations for national flag day and natural calamities. The activities that are already conducted at GLBIMR are:

- GLBIMR organized Van Mahotsav on July 21,2016 where more than 200 students planted saplings.
- Blood donation camp was organized on August 11,2016 where more than 100 students registered themselves for blood donation.