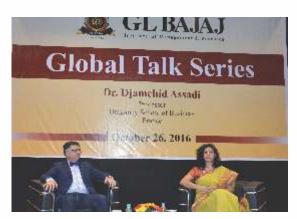

### Global Talk Series:

GLBIMR is organizing expert sessions by Global Leaders from Acedemia & Corporates for delivering course modules. Under this initiative various experts will be coming to deliver a series of lectures as follows:

- Mr Ashish Patel, Director Morgan Franklin Consulting, McLean, VA, USA will be delivering lectures on "Strategic Management".
- **Dr Alain Boge**, Head of MBA Programme, School of Business, ISC Paris will be taking a full course with the students during Winter 2017.
- Dr Djamchid Assadi, Professor, Burgundy School of Business, France conducted Research Oriented Talk Series for PGDM students.