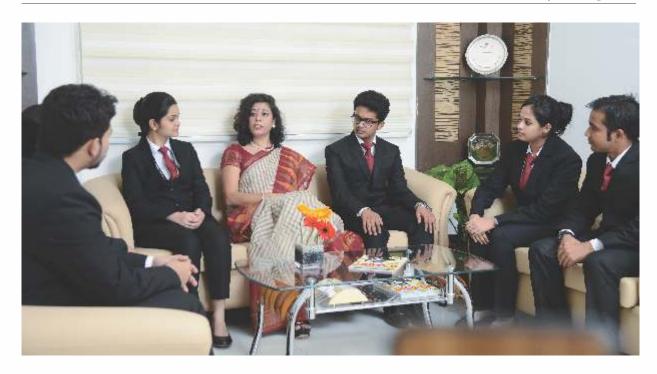

### **Mock Interview Sessions:**

To prepare the students for interviews, formal mock interviews are arranged whereby Senior Corporate Experts and Practitioners are invited to take mock interviews of students. These are formal sessions in complete interview setting and the entire activity is recorded. These are then shared with students and feedback is given about how they can improve themselves so that when they face the final interview, they can perform better.