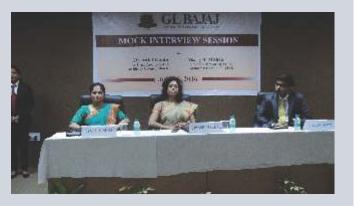

### **Mock Interview Sessions:**

To prepare the students for interviews, formal mock interviews are arranged whereby Senior Corporate Experts and Practitioners are invited to take mock interviews of students. These are formal sessions in complete interview setting and the entire activity is recorded. These are then shared with students and feedback is given about how they can improve themselves so that when they face the final interview, they can perform better.