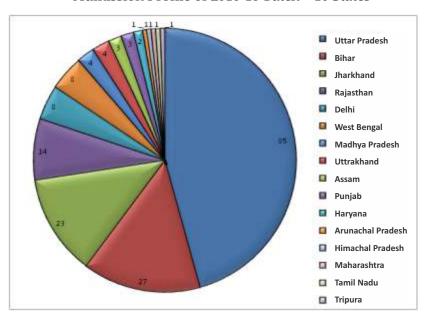

an important constituent of GLBIMR's envision of constant learning. To facilitate dissemination of research and to allow meaningful exchange of views among professionals and management scholars, the institute is continuously offering diversified actionoriented MDPs in all functional areas of management.

#### GLBIMR had successfully conducted following MDPs in the year 2016-2017

- MDP on Talent Management- A Heart of Transcendence in Knowledge
- MDP on Corporate Expectations from Imminent Managers: Bridging the Gap Between Theoretical and Factual Aspects
- MDP on Data Visualization and Big Data
- MDP on Finance for Non-Finance Executives
- MDP on Transformational Leadership: A Foundation for Effective Leadership

## **Admission Procedure**

Admission Profile of 2016-18 Batch – 16 States



#### Eligibility & Criteria:

A bachelor's degree in any discipline as recognized by UGC, under 10+2+3 system with minimum 50% marks. Candidates appearing in the final year may also apply, provided they complete all formalities of examinations before 30th July, and furnish before 30th September, the proof of having met the minimum eligibility criteria.

#### **Admission Procedure:**

Candidates are required to appear in CAT/MAT/ CMAT/XAT/ATMA and produce the score card. Group discussions and personal interviews are conducted at the Institute and various other places. Admission merit list is prepared on applicant's academic record, work experience, scores in management test, performance in Institute's selection process including group discussions and personal interviews.

#### **Applicati