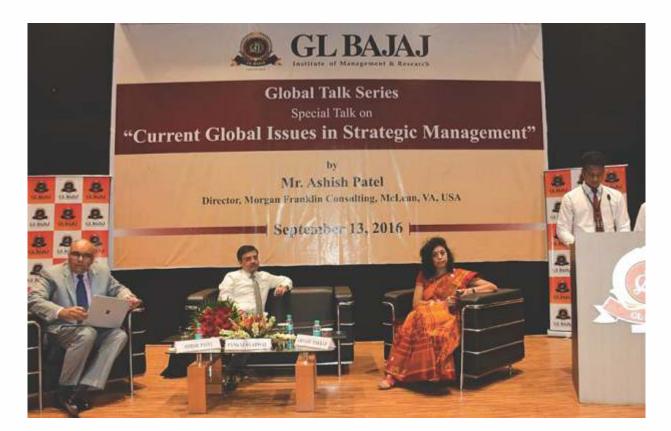

### Global Talk Series:

GLBIMR is organizing expert sessions by Global Leaders from Acedemia & Corporates for delivering course modules. Under this initiative various experts will be coming to deliver a series of lectures as follows:

- Mr Ashish Patel, Director Morgan Franklin Consulting, McLean, VA, USA will be delivering lectures on "Strategic Management".
- **Dr Alain Boge**, Head of MBA Programme, School of Business, ISC Paris will be taking a full course with the students during Winter 2017.
- Dr Djamchid Assadi, Professor, Burgundy School of Business, France conducted Research Oriented Talk Series for PGDM students.

- Special talk on 'Financial Literacy' by Mr. Narayan Krishnamurthy Editor, Outlook Money and Dr. Lalit Sharma, Zonal Trainer - Birla Sun life AMC Ltd.
- Expert Talk on 'Marketing Management' by Dr. Sanjiv Mittal, Dean, Management Department, IP University
- · Global Talk Series on Strategic Management by Eminent Consultant Mr. Ashish Patel, Director, Morgan Franklin Consulting, VA, USA.
- Guest Lecture on 'Financial Sector' by Dr. Satish Kumar, Faculty - Finance, Malaviya National Institute of Technology, Jaipur