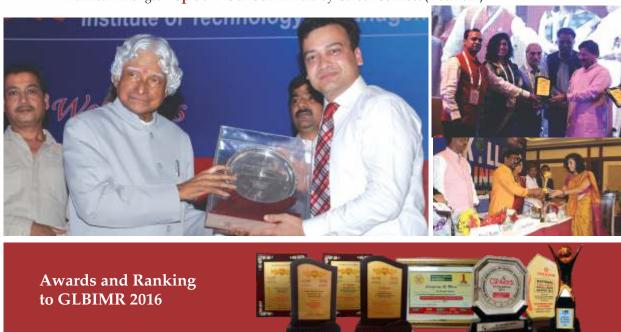

# G. L. BAJA

- Ranked 15 th among top private b-schools ,North Zone by The WEEK- Hansa Research Survey 2016
- Ranked 13th amongst top B- Schools by CSR-GHRDC B-School Survey, November 2016
- Ranked 8th in UP amongst Top B-Schools by Outlook, October 2016
- ASSOCHAM Award for Best Institute Innovation to GLBIMR on August 26, 2016
- Ranked 5th in Top 5 B-Schools by (ROI) Outlook Money, June 2016
- Best B-School Industry Interface (North India) by Dialogue India, May 2016
- Rated as Top B-school for Excellence in Education by CSR in April 2016
- Ranked AA+ by Career 360 2015
- Best B- School and Outstanding Placement in North India by Star News
- Ranked 49th among top 100 Technical School all over India by Dalal Street 2015
- Rated A++ by Business & Management Chronicle all over India in 2015
- Ranked Amongst Top 50 B-School in India by Career Connect (Dec. 2014)